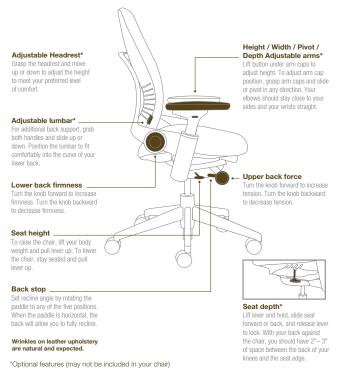

## Leap®

Its back moves as your back moves. Its arms move as your arms move. Its seat moves as your seat moves. It's the first chair that actually changes shape to mimic and support the movement of your spine. Thanks to its advanced technology and extraordinary comfort, the Leap chair is a proven technology... a healthier way to sit.

The Leap chair received Silver Cradle to Cradle<sup>CM</sup> Product Certification from MBDC. In addition, Leap is SCS Indoor Advantage<sup>™</sup> certified for indoor air quality and is up to 94% recyclable. For an interactive guide to help you adjust your Leap chair visit steelcase.com/leap. For care and maintenance information, call your Steelcase dealer or 800.333.9939.